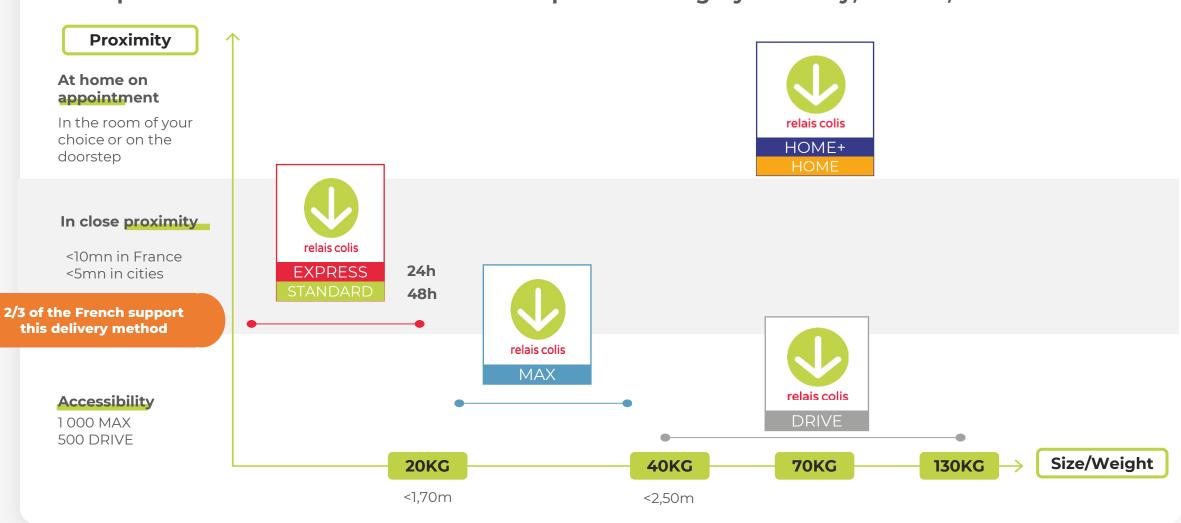

# **Pickup Point: Our competitive innovations**

#### Simplicity and serenity

**Don't wait anymore**Ordered by evening,

option smart 🕛

**No more printing**Send or return your parce
with your smartphone

# For your bulky parcels, home delivery with appointment

Delivery and unpacking in the room of your choice

Packages with no limits weight or size

#### **Innovation Relais Colis®**

Booking a **RDV online** when ordering, by SMS or phone

2-hour time slot specified the day before Free second delivery attempt if 1st delivery fails

Your parcel delivered right to your door Packages up to 70kg and 2.5m in length

A self-service delivery available in 500 pickup point in France 0 to 130kg per shipment, 80kg per parcel max lengh 3.5m