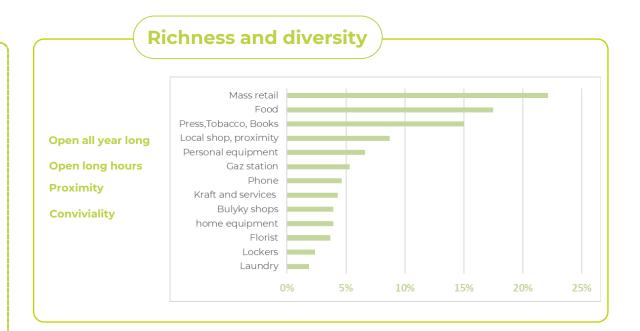

# Your nearby strenghts

# PROXIMITY Of life

**92%** less than **10 minutes** away, **5** minutes **in town** Close to home

# Daily **ANIMATION**

More than **60 people** central and local coordination

Weekly and annual **OPENINGS** 

**58.5H** weekly opening**43%** open on Sunday**25%** large-scale distribution

CAPACITY DIVERSITY STRENGTH Experience
Mensual NPS
Controlled redirection